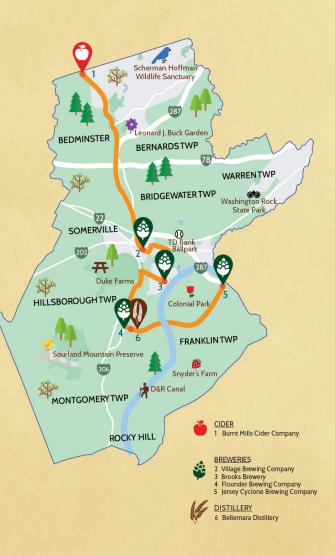

Complete the trail to earn a collectible **Sip** and **See** t-shirt.

Visit all 6 before
October 6, 2024 and
get a collectible t-shirt
at the last stop or at
any one of the
participating craft
beverage destinations!

3540 US-206, Bedminster, NJ 07921 burntmillscider.com

See!

NJ Audubon's Scherman
Hoffman Wildlife Sanctuary (18 min)
Fairview Farm Wildlife Preserve (8 min)
Planetarium at RVCC (20 min)
US Golf Association Museum (14 min)
Downtown Bernardsville (17 min)
Natirar (5 min)
Cross Estate (20 min)

Scan here!

Leonard J. Buck Garden (14 min)

34 W Main Street, Somerville, NJ 08876 villagebrewing.com

Downtown Somerville Wagner Farm Arboretum (14 min) See!

**Bridgewater Commons (5 min)** 

Candyland Crafts (4 min)

Van Horne House (7 min)

Wallace House & Old Dutch Parsonage (4 min)

North Branch Park (8 min)

2 Clerico Ln Bldg. 4, Hillsborough, NJ 08844 flounderbrewing.com

See!

Duke Farms (12 min)
Iron Peak Sports & Events (6 min)
Sourland Mountains (7 min/varies
by entrance)

Hidden Spring Lavender Farm & Alpacas (15 min)
Six Mile Run (9 min)
Nechanic Valley Colf Club (15 min)

Neshanic Valley Golf Club (15 min)

D&R Canal (5 min)

2 Clerico Ln Building 5, Hillsborough, NJ 08844 bellemaradistillery.com

Colonial Park (10 min)

Rockingham Revolutionary
Headquarters (18 min)
Millstone Valley Scenic Byway (10 min)
Somerset Valley Players (10 min)
Norz Hill Farm & Market (12 min)
Salty Moon Spa (2 min)
South Branch River Trail (12 min)

14 Worlds Fair Dr Unit J, Somerset, NJ 08873 jerseycyclone.com

Van Liew Suydam Historic
Site (12 min)
Villagers Theatre (9 min)
Snyder's Farm (13 min)
Abraham Staats House Historic Site (6 min)
Brook Arts Center (7 min)
Bridgewater Sports Arena (10 min)